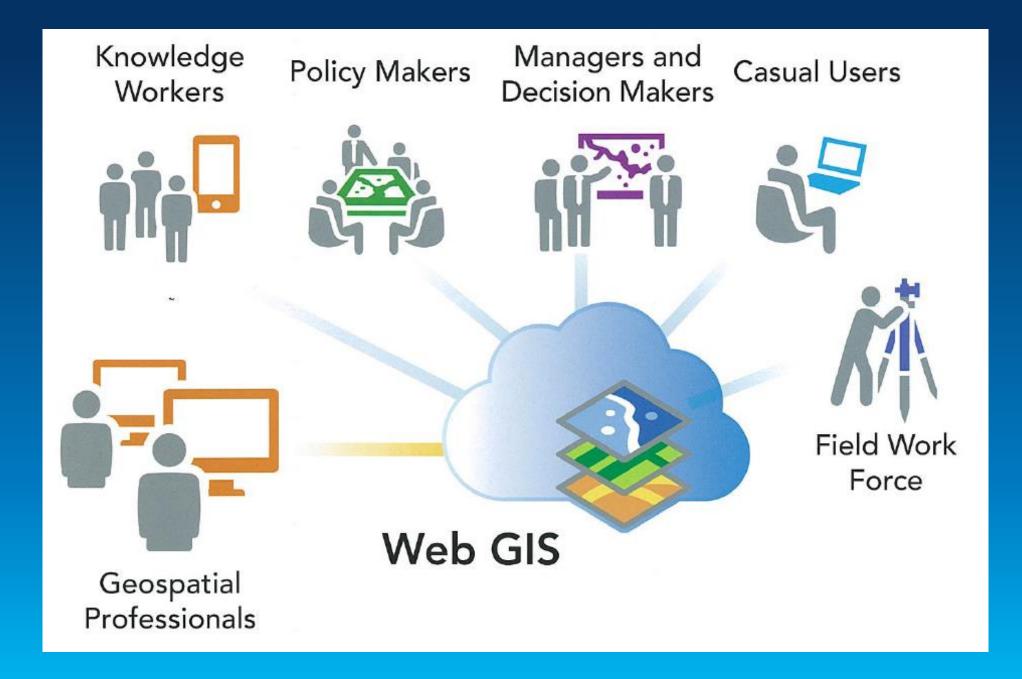

#### A Complete Web GIS

For Mapping, Analyzing, and Managing Geographic Information