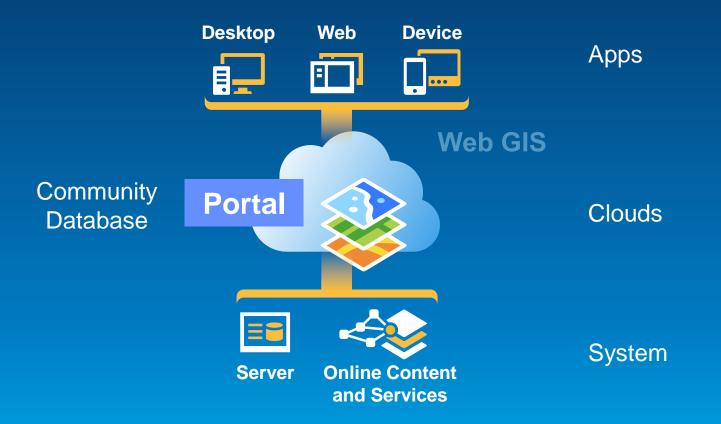

#### A Complete Web GIS

For Mapping, Analyzing, and Managing Geographic Information